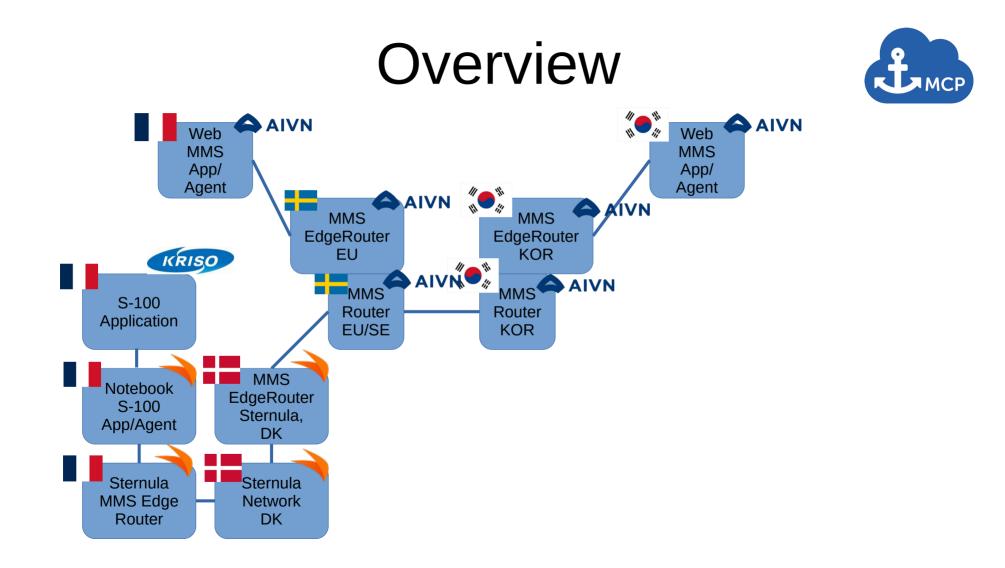

- MMS Message from 1 Agent to other agent
- Via Korean and European MMS edge router
- And MMS routers

- Send an S-411 Ice Chart
- From one Agent to another Agent
- Through Korean and European edge router
- And MMS routers

- One Agent subscribes to Weather
- Other Agent sends a Weather message
- Via Korean and European edge router
- And MMS routers

- Send S-411 from Agent
- To ship Edge Router and Ship PC
- Real Ship hardware
- Via 4G network and (later),
- VDE-TER or VDE-SAT